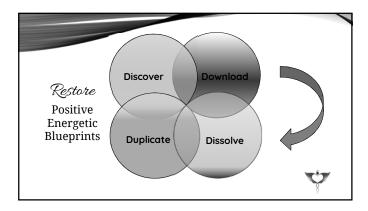

# POSITIVE ENERGETIC BLUEPRINT RESTORATION PROTOCOL

- **1. Discover** what systems/parts aren't happy and what blueprints/morphic fields may be missing
- 2. Download-the 100% radiantly healthy blueprints/morphic fields and activate them
- **3. Dissolve** the "bad" ones you no longer need/want
- **4. Duplicate** for each system PMEESD and for all timelines