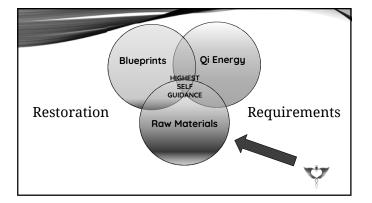

# POSITIVE ENERGETIC BLUEPRINT RESTORATION PROTOCOL

- **1. Discover** what systems/parts aren't happy and what blueprints/morphic fields may be missing
- 2. Download-the 100% radiantly healthy blueprints/morphic fields and activate them
- **3. Dissolve** the "bad" ones you no longer need/want
- **4. Duplicate** for each system PMEESD and for all timelines

# (ADVANCED) SYSTEMS CHECK

- Physical body systems (immune, nervous, lymphatic, digestive, cardiovascular, musculoskeletal, respiratory, fascial, endocrine, urinary, reproductive, integumentary (skin), sense organs)
- Mental body systems (mental processing/cognition, memory, detox)
- Emotional body systems (emotional reception, detox, processing)
- Energetic body systems (chakras, hara, aura, Dan tien, meridians, assemblage beam)
- Spiritual body systems (astral body, cords, oversoul, crystalline body, astral assemblage beam, individuated soul, spiritual detox system, spiritual gift management)
- Dimensional body systems (detox, processing, Dimensional Response system – keeps time seemingly linear, dimensional synchronization system)