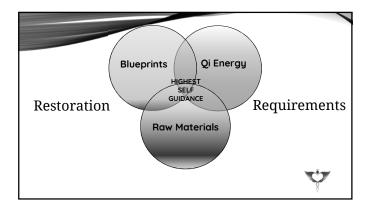

# VITAL QI RESTORATION

### TKH Directive:

"I now command that my ability to produce, store, receive, process, evolve Vital Qi and energy be optimized to 100% radiant health in the highest and best way, all directions of time in all timelines where I exist. with ease and grace Thank you."