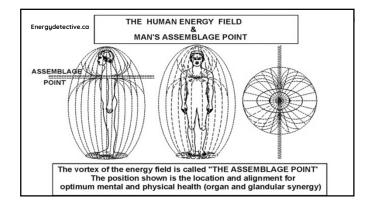

# (ADVANCED) SYSTEMS CHECK

- Physical body systems (immune, nervous, lymphatic, digestive, cardiovascular, musculoskeletal, respiratory, fascial, endocrine, urinary, reproductive, integumentary (skin), sense organs)
- Mental body systems (mental processing/cognition, memory, detox)
- Emotional body systems (emotional reception, detox, processing)
- Energetic body systems (chakras, hara, aura, Dan tien, meridians, assemblage beam)
- Spiritual body systems (astral body, cords, oversoul, crystalline body, astral assemblage beam, individuated soul, spiritual detox system, spiritual gift management)
- Dimensional body systems (detox, processing, Dimensional Response system – keeps time seemingly linear, dimensional synchronization system)

| ASSEMBLAGE BEAM                                                                                                                                                                      |   |
|--------------------------------------------------------------------------------------------------------------------------------------------------------------------------------------|---|
| TKH Directive: RESTORATION                                                                                                                                                           |   |
| "I now command that my assemblage beam be restored<br>to full 100% health, balance and alignment in the highest<br>and best way, all directions of time, in all timelines where      |   |
| I exist, with ease, speed and grace. Thank you."                                                                                                                                     |   |
| ***                                                                                                                                                                                  |   |
| Y                                                                                                                                                                                    |   |
|                                                                                                                                                                                      |   |
|                                                                                                                                                                                      |   |
|                                                                                                                                                                                      |   |
|                                                                                                                                                                                      |   |
|                                                                                                                                                                                      | 1 |
| FULL SYSTEM RESTORATION A.K.A. RESET AND REBOOT 2.0                                                                                                                                  |   |
| TKH Directive: A.K.A. RESET AND REBOOT 2.0                                                                                                                                           |   |
| "I now command that all parts of me, PMEESD, be reset rebooted, revived, renewed, rejuvenated, regenerated,                                                                          | _ |
| realigned, recalibrated and restored to full 100% optimal<br>balance and radiant health in the highest and best way,<br>all directions of time, in all timelines where I exist, with |   |
| ease, speed and grace. Thank you."                                                                                                                                                   |   |
| •                                                                                                                                                                                    |   |
|                                                                                                                                                                                      |   |
|                                                                                                                                                                                      |   |
|                                                                                                                                                                                      |   |
|                                                                                                                                                                                      |   |
|                                                                                                                                                                                      | 1 |
|                                                                                                                                                                                      |   |
|                                                                                                                                                                                      |   |
| Download                                                                                                                                                                             |   |
| Lunium                                                                                                                                                                               |   |
|                                                                                                                                                                                      |   |
| Ÿ                                                                                                                                                                                    |   |
|                                                                                                                                                                                      | 1 |