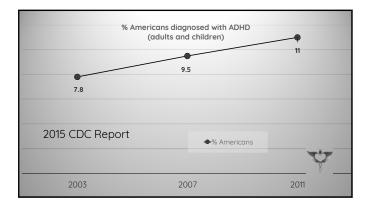

## TKH RECALIBRATION PROTOCOL

- 1. Reactivity Response make the body less reactive
- 2. Resiliency Codes download positive blueprints/morphic fields of greater resiliency
- **3. Reboot/Reset Systems** get systems back online and re-balanced



## Reactivity Response



| TKH Directive: REACTIVITY RESPONSE                                                                                                                                                                                                    |   |
|---------------------------------------------------------------------------------------------------------------------------------------------------------------------------------------------------------------------------------------|---|
| "I now command that mu sensitivity and re