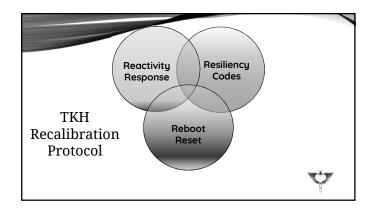

## TKH RECALIBRATION PROTOCOL

- 1. Reactivity Response make the body less reactive
- 2. Resiliency Codes download positive blueprints/morphic fields of greater resiliency
- **3. Reboot/Reset Systems** get systems back online and re-balanced