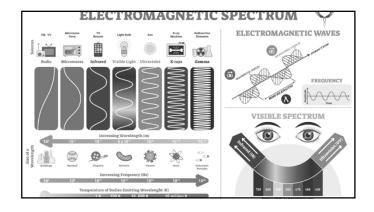

### POTENTIAL "PHYSICAL" TOXINS ORAL ROUTE SKIN ROUTE INHALED ROUTE GMO foods Haircare products Perfumes, deodorizers Excessive added sugars >16 g per day (4tsp) Skin care products • Household cleaners • Household cleaners Mold and mold spores Pesticides Volatile organic chemicals (paints, varnishes, furniture) • Laundry Detergents • Herbicides • Fabric softener • Preservatives · Dental products • Artificial sweeteners • Dust/particulate · Eye care products Artificial coloring, flavors · Flavor enhancers MSG Furniture, clothing, bedding

• Vaccine components







# NON-PHYSICAL TOXINS

"There are toxins you can see and there are toxins you can't see. For every toxin you can see, there is a corresponding energetic toxin you can't see."











## MODULE 3 CHECKLIST ☐ Infectious tox