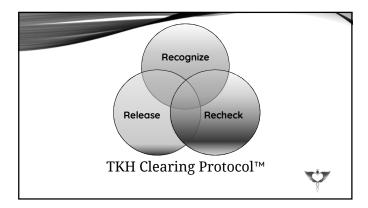

# TKH CLEARING PROTOCOL 1. Recognize what energy/toxin needs to clear 2. Release and uncreate the negative energy 3. Recheck the above in all timelines to see if it completely cleared

| GENERAL CLEARING PROTOCOL                                                                                                                                                       |  |
|---------------------------------------------------------------------------------------------------------------------------------------------------------------------------------|--|
| TKH Directive:                                                                                                                                                                  |  |
| "I now command that all toxicity energies of any type                                                                                                                           |  |
| affecting me or my soul destiny partners in any timeline,<br>be pulled, cancelled and uncreated in the highest and<br>best way, in all directions of time, with ease, speed and |  |
| grace thank you!"                                                                                                                                                               |  |
| Y                                                                                                                                                                               |  |
|                                                                                                                                                                                 |  |
|                                                                                                                                                                                 |  |
|                                                                                                                                                                                 |  |
|                                                                                                                                                                                 |  |
|                                                                                                                                                                                 |  |
| SPECIFIC CLEARING PROTOCOL                                                                                                                                                      |  |
| TKH Directive:                                                                                                                                                                  |  |
| «I                                                                                                                                                                              |  |
| "I now command that all energies,                                                                                                                                               |  |
| including everything and everyone associated with it, be clean, cleared and uncreated in the highest and best wau. all directions of time, in all timelines where I exist.      |  |
| including everuthing and everuone associated with it. be                                                                                                                        |  |
| including everything and everyone associated with it, be clean, cleared and uncreated in the highest and best wau. all directions of time, in all timelines where I exist.      |  |
| including everything and everyone associated with it, be clean, cleared and uncreated in the highest and best wau. all directions of time, in all timelines where I exist.      |  |
| including everything and everyone associated with it, be clean, cleared and uncreated in the highest and best wau. all directions of time, in all timelines where I exist.      |  |
| including everything and everyone associated with it, be clean, cleared and uncreated in the highest and best wau. all directions of time, in all timelines where I exist.      |  |
| including everything and everyone associated with it, be clean, cleared and uncreated in the highest and best wau. all directions of time, in all timelines where I exist.      |  |
| including everything and everyone associated with it, be clean, cleared and uncreated in the highest and best wau. all directions of time, in all timelines where I exist.      |  |