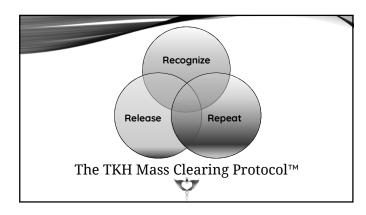

# MASS CLEARING PROTOCOL

TKH Directive:

"I now command that all energies less than 100% aligned with Divine Love, Light, Truth be cleared from me, in all timelines where I exist in the highest and best way, with ease and grace. Thank you!"