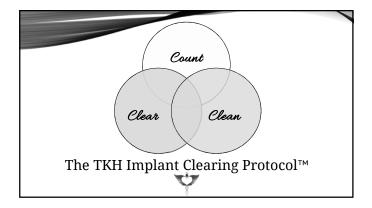

## IMPLANT CLEARING PROTOCOL

- 1. *Count* how many implants are remaining (start with the head, neck, torso, belly, pelvis, spine, extremities etc.) including nanites, hubs, connectors
- 2.Clear the implants, hubs, connectors in all timelines
- 3.Clean the residue and re-count

TKH Directive:

"I now command that all implants and associated energies not 100% light and for my highest and greatest good in all ways (PMEESD) be dissolved and uncreated in the highest and best way, in all directions of time, in all timelines where I exist. Anything preventing this is commanded to be healed now too. Thank you"