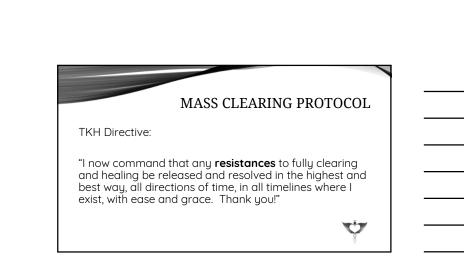

# MASS CLEARING PROTOCOL

TKH Directive:

"I now command that all energies less than 100% aligned with Divine Love, Light, Truth be cleared from me, in all timelines where I exist in the highest and best way, with ease and grace. Thank you!"