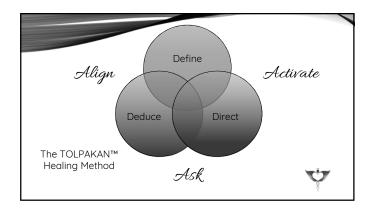

### **MODULE 2 CHECKLIST**

- How much low vibrational energies are left to heal (less than 100% love, light truth) that I can heal right now?
- How high is my Resistance to healing fully and being happy joyful and radiantly healthy? 1-10/10 How high is my Resistance to NOT healing fully and getting what I want? 1-10/10
- How many implants and energies related to implants that are not 100% light and or my highest and greatest good in any of my bodies in any timeline including: Hidden ones ■Stealth ones

### **RE-DEFINE**

If not 100% improved yet, ask why:

- Is it because I need to heal something else first?
- Is it because this healing needs to process?
- How long will it take to process? (usually less than 3 days)
- Is it because I have to wait a little longer to re-test?