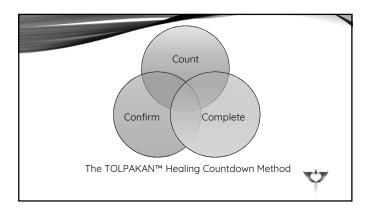

# TOLPAKAN $^{\text{TM}}$ HEALING COUNTDOWN METHOD

- Count how many lives left that have any sort of autoimmunity/allergy/intolerance/chemical or other sensitivity/reaction.
- 2. Confirm if you need to deduce more information before receiving the healing
- 3. Complete the healing through a TOLPAKAN™ Healing Directive