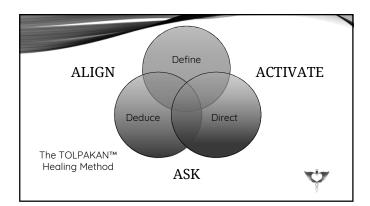

| Ask ~ Deduce                                                                                             |  |
|----------------------------------------------------------------------------------------------------------|--|
| 1. How many reasons do I have for this? These symptoms? 2. How many do I need to know about consciously? |  |
| Activate ~ Direct                                                                                        |  |

# TOLPAKAN $^{\text{TM}}$ HEALING COUNTDOWN METHOD

- Count how many lives left that have any sort of autoimmunity/allergy/intolerance/chemical or other sensitivity/reaction.
- 2. Confirm if you need to deduce more information before receiving the healing
- 3. Complete the healing through a TOLPAKAN™ Healing Directive