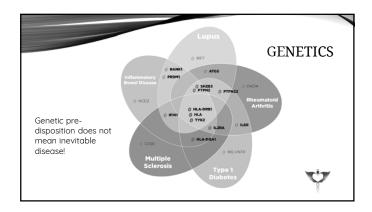

#### PHYSICAL FACTORS ORAL ROUTE SKIN ROUTE INHALED ROUTE • GMO foods Haircare products · Perfumes, deodorizers Excessive added sugars >16 g per day (4tsp) Skin care products · Household cleaners • Household cleaners Mold and mold spores Pesticides • Laundry Detergents Volatile organic chemicals (paints, varnishes, furniture) Herbicides • Fabric softener • Preservatives • Dental products · Artificial sweeteners Eye care products Furniture, clothing, bedding • Dust/particulate Artificial coloring, flavors Flavor enhancers MSG



# NON-PHYSICAL FACTORS

### ENVIRONMENTAL

- EMF Electromagnetic radiation
- Geopathic stress
- Geography
- Pathogens (infections)
- Excess: wind, cold, damp, heat, summer heat, dryness

### PERSONAL

- Boundaries (P.M.E.E.S.D.)
- Entities (this or other timelin