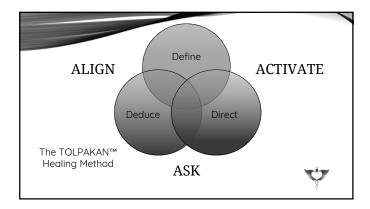

| Ask ~ Deduce                                                                                             |  |
|----------------------------------------------------------------------------------------------------------|--|
| 1. How many reasons do I have for this? These symptoms? 2. How many do I need to know about consciously? |  |
| Activate ~ Direct                                                                                        |  |